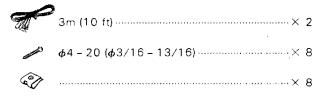

### **PARTS INCLUDED**

## **PARTS LIST**

★ New parts

Parts without **Parts No.** are not supplied. Les articles non mentionnes dans le **Parts No.** ne sont pas fournis.

Teile ohne Parts No. werden nicht geliefert.

| Ref No. | New Parts | Parts No.   | Description |
|---------|-----------|-------------|-------------|
|         |           | E30-1182-08 | CORD SET    |
|         |           | N99-1045-08 | SCREW SET   |
| 1       |           | T07-0133-08 | SPEAKER     |