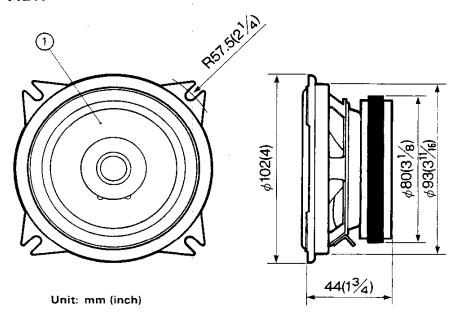

#### **EXTERNAL VIEW**

### **SPECIFICATIONS**

| Speaker            | 10 cm (4in) Water-resistant |
|--------------------|-----------------------------|
| ,                  | cone type 170g (6oz) magne  |
| Peak input power   | 45 Watts                    |
| Sensitivity        | 90dB/W at 1m                |
| Impedance          | 4 ohms                      |
| Weight per speaker | 540g (1 lb 3oz)/pc          |